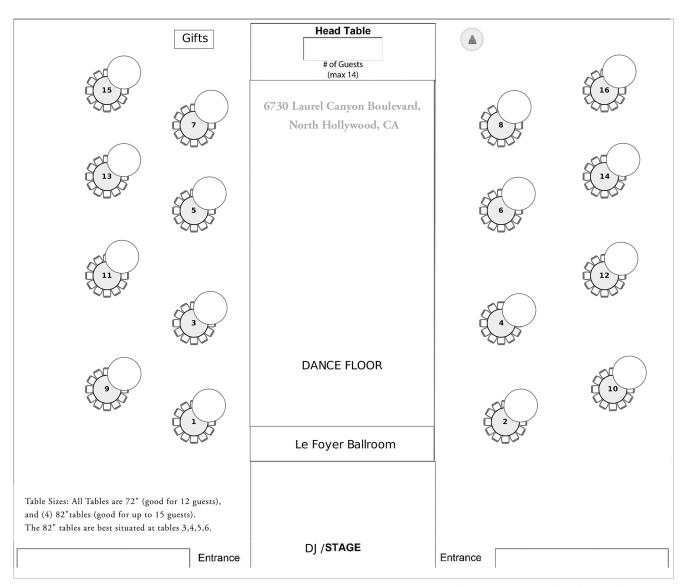

Please email to **lefoyer@anoush.com** at least 1 week prior to your event detailing the number of people at each table. Tables with "0" in the guiest count will not be used.

.

Our tables seat 12 guests each. We charge the higher of either: the number of the guests seated or the number of tables x 12. Maxium number of guests on each table is 13. (Only the head of the table and vendor tables are calculated with the actual number of guests).